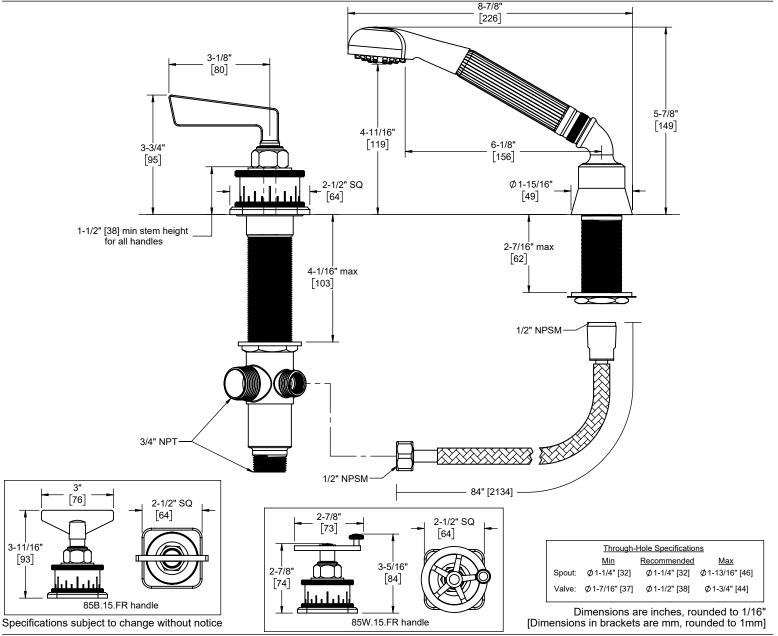

## Features

- Available in 27 finishes including 12 PVD finishes
- All brass construction
- Handshower and swivel nut elbow with 1/2" MIP inlets
- Max flow rate: 2.0 gpm (7.6 L/min) or 1.8 gpm (6.8 L/min)
- Durable 84" black poly braided hose, provides quiet nonmarring operation
- Includes diverter valve (DDV-R)